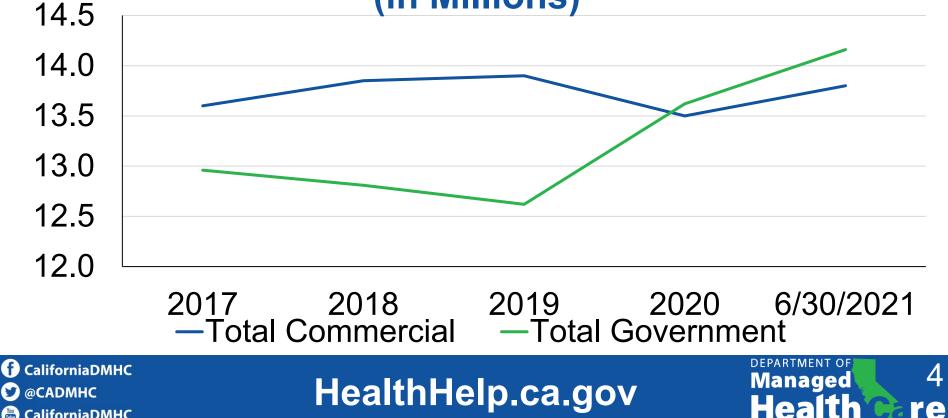

### **Full Service Enrollment Trend** (in Millions)

CaliforniaDMHC

### Full Service Enrollment (in Millions)

|                         | 6/30/20 | 9/30/20 | 12/31/20 | 3/31/21 | 6/30/21 |
|-------------------------|---------|---------|----------|---------|---------|
| Full Service<br>Lives   | 26.54   | 26.90   | 27.12    | 27.68   | 27.96   |
| Total<br>Commercial     | 13.61   | 13.58   | 13.50    | 13.77   | 13.80   |
| Total<br>Government     | 12.93   | 13.32   | 13.62    | 13.91   | 14.16   |
| <b>f</b> CaliforniaDMHC |         |         |          |         | aged 3  |